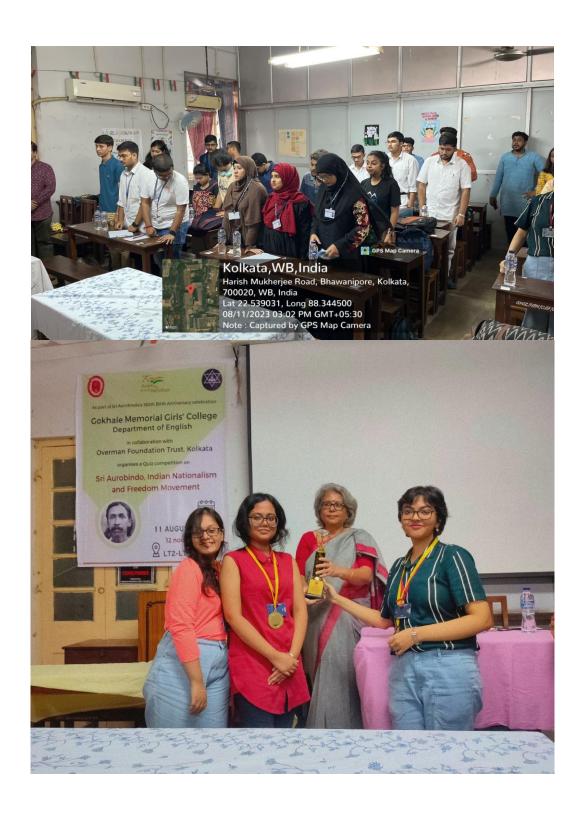

## Sri Aurobindo, Indian Nationalism and Freedom Movement

To mark the joint celebration of *Azadi Ka Amrit Mahotsav* and the 150<sup>th</sup> Birth Anniversary of Sri Aurobindo, Gokhale Memorial Girls' College Department of English in collaboration with Overman Foundation Trust, Kolkata, organized a quiz contest on **Sri Aurobindo, Indian Nationalism and Freedom Movement** on 11<sup>th</sup> August from 2.30 p.m. onwards. The contest—which received participations from renowned colleges and universities like Calcutta University, Narendrapur Ramakrishna Mission, Miranda House College, New Delhi, Basanti Devi College, Hooghly Mahasin college, St. Xavier's College, Kolkata (Autonomous), Basanti Devi College and Gokhale Memorial Girls' College—was won by Gokhale Memorial Girls' College, and Rani Birla Girls' College came second. The Quiz was conducted by Mr. Goutam Banerjee—a representative from the Overman Foundation Trust. It was a concluding event of the yearlong celebration of *Azadi Ka Amrit Mahotsav* and the 150<sup>th</sup> Birth Anniversary of Sri Aurobindo that commenced with a lecture on **Sri Aurobindo's Nationalism** on 15<sup>th</sup> August 2022.