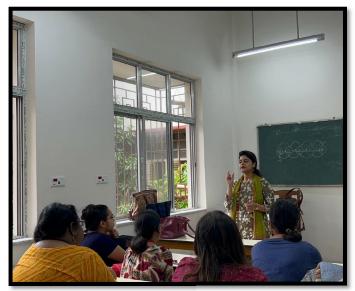

## Dates:

Psychometric career counseling Awareness program for the students of the college was conducted in Lecture Theatre 2/3 of Gokhale Memorial Girls' College on May 10<sup>th</sup>, 2023

Psychometric Career counseling Assessment for the students took place on 28<sup>th</sup> June, 2023

Pictures of Psychometric Career Counseling Awareness program for the students on 10.5.23

Pictures of the career counseling assessment and follow up counseling sessions of the students under the guidance of the technical team from Nabajatak Child Development Center and Gokhale memorial Girl's college.