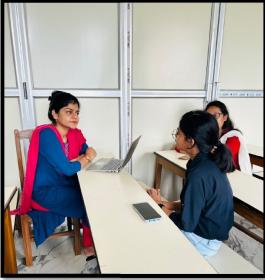

Psychometric Career Counseling Assessment follow up counseling session was conducted on 11<sup>th</sup> July, 2023

Pictures of Psychometric Career Counseling Awareness program for the students on 10.5.23

Pictures of the career counseling assessment and follow up counseling sessions of the students under the guidance of the technical team from Nabajatak Child Development Center and Gokhale memorial Girl's college.