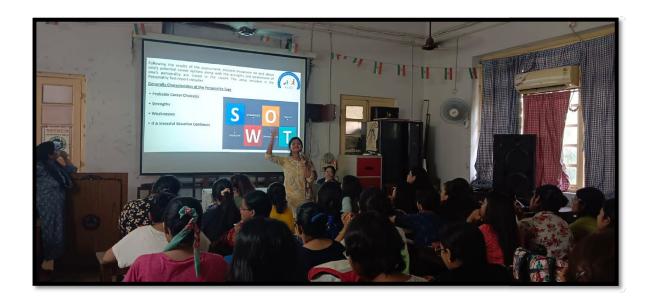

Pictures of Psychometric Career Counseling Awareness program for the students on 10.5.23

Pictures of the career counseling assessment and follow up counseling sessions of the students under the guidance of the technical team from Nabajatak Child Development Center and Gokhale memorial Girl's college.