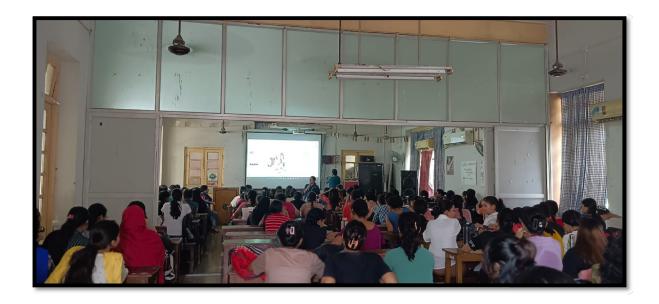

Pictures of Psychometric Career Counseling Awareness program for the students on 10.5.23

Pictures of the career counseling assessment and follow up counseling sessions of the students under the guidance of the technical team from Nabajatak Child Development Center and Gokhale memorial Girl's college.