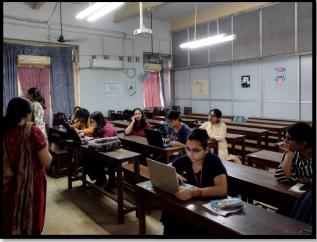

Psychometric Career Counseling Assessment follow up counseling session was conducted on 11<sup>th</sup> July, 2023

Pictures of Psychometric Career Counseling Awareness program for the students on 10.5.23

Pictures of the career counseling assessment and follow up counseling sessions of the students under the guidance of the technical team from Nabajatak Child Development Center and Gokhale memorial Girl's college.